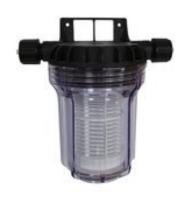

## Sensor holder with flowswitch

- 6 x 8mm coupling connectors
- for 2 sensors
- with flowswitch BNC connector
- with 6x8mm hose connectors

SwimControl- Mecodo 't Walletje 5b 8300 Knokke-Heist België www.mecodo.com