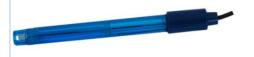

PHS 5 PH sensor

- Measuring range 0-14pH
- Cable length 5m
- Epoxy body ;max 60.°C ;max 6 bar
- BNC connector

- Measuring range 0-2000mV
- Cable length 5m
- Epoxy body ;max 60.°C ;max 6 bar
- BNC connector