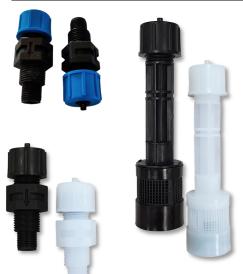

## The controller package includes

- 2 x footfilter with levelswitch and 4 x 6mm hose connector
- 2 x ball injector valve with ceramic ball
- 2 x pvc crystal hose 4 x6mm
- Plugs and screws, 5 x 20mm fuse