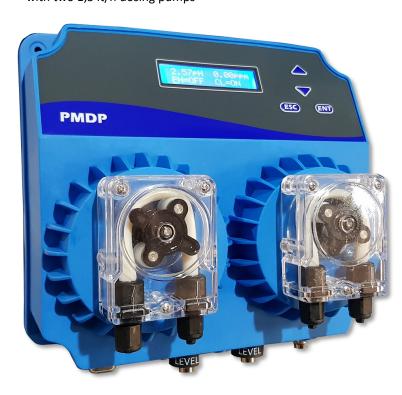

## PMDP \( \delta \quad \delta \)

The PMDP boosts a wide informative display, where readings are easy to be monitored with two 1,5 lt/h dosing pumps

- Backlight LCD Display
- Microprocessor technology
- Available versions:
  - pH-Redox
  - pH-Cl
- Pump regulation On/Off
- Delay time adjustable for each dosing pump
- Hysteresis adjustable for each dosing pump

| MODELS     | PMDP - PHRX                         | PMDP-PHCL                           |
|------------|-------------------------------------|-------------------------------------|
| Range      | 0-14.00 pH                          | 0-14.00 pH                          |
|            | 0-1000 mV                           | 0-10.00 ppm                         |
| Functions  | Measurement, control and regulation | Measurement, control and regulation |
|            | of pH and redox potential (ORP)     | of pH and chlorine                  |
| Resolution | ± 0.01 ph/ ±1 mV                    | ± 0.01 ph / ±0.01 ppm               |

Display Backlight graphic LCD

Accuracy  $\pm$  1% E.S. Controls Keypad 4 Keys

Temperature Manual temperature compensation 0-100 °C

Set-point Control pumps

Hysteresis Programmable hysteresis for each pump

Delay Programmable time delay for each pump

Level Two level probe inputs (BNC)
Flow sensor 1 input for flow sensor (BNC)

Power supply 230 Vac 50Hz

Max current 2 A

Pump Flow rate 1,5 lt/h - 1 bar (for different flow rate contact Mecodo)

Dimensions 227 x 216 x 143 mm