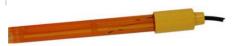

## **Filter**

- cartridge filter 80μm
- with 6x8mm hose connectors
- wall mounting